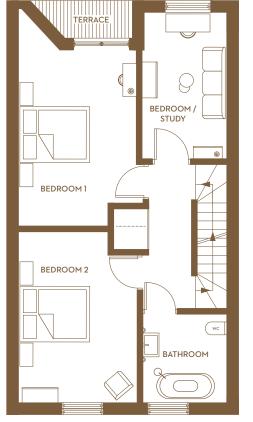

## DIXON GARDENS N8

Nº 16 4 Bedroom House Internal Area (NIA) 117m² / 1263 sq. ft.

| 9.5m x 5.1m | 31'1" x 16'6"                                                                                        |
|-------------|------------------------------------------------------------------------------------------------------|
| 4.3m x 3m   | 14' x 9'3"                                                                                           |
| 4.1m x 2.7m | 13'3" x 8'8"                                                                                         |
| 3.5m x 2.1m | 11'5" x 7'                                                                                           |
| 5.1m x 4m   | 16'6" x 13'2"                                                                                        |
| lm x 2.4m   | 3'3" × 7'9"                                                                                          |
| 2m x 2.3m   | 6'7" x 7'4"                                                                                          |
| 0.9m x 1.7m | 2'8" x 5'4"                                                                                          |
| 1.9m²       | 20.4 sq. ft.                                                                                         |
| 25.5m²      | 270 sq. ft.                                                                                          |
|             | 4.3m x 3m  4.1m x 2.7m  3.5m x 2.1m  5.1m x 4m  1m x 2.4m  2m x 2.3m  0.9m x 1.7m  1.9m <sup>2</sup> |

## FLOOR PLANS & CGIs

Floor plans are intended to give a general indication of the proposed floor layout and refer to approximate measurements only and are subject to changes. Photos, computer generated images (CGIs) and drawings contained in this website are indicative only. Local maps and illustrations of the site are not to scale, landscaping, gradients and street furniture may differ to what is shown and should not be relied upon as depicting the final as built development or apartment. All sales remain subject to contract.