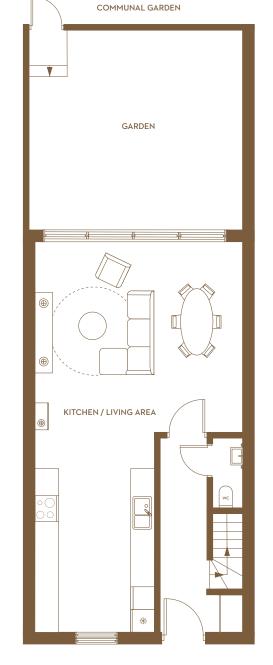

## DIXON GARDENS N8

Nº 16 4 Bedroom House Internal Area (NIA) 117m² / 1263 sq. ft.

| 9.5m x 5.1m | 31'1" x 16'6"                                                                                        |
|-------------|------------------------------------------------------------------------------------------------------|
| 4.3m x 3m   | 14' x 9'3"                                                                                           |
| 4.1m x 2.7m | 13'3" x 8'8"                                                                                         |
| 3.5m x 2.1m | 11'5" x 7'                                                                                           |
| 5.1m x 4m   | 16'6" x 13'2"                                                                                        |
| lm x 2.4m   | 3'3" × 7'9"                                                                                          |
| 2m x 2.3m   | 6'7" x 7'4"                                                                                          |
| 0.9m x 1.7m | 2'8" x 5'4"                                                                                          |
| 1.9m²       | 20.4 sq. ft.                                                                                         |
| 25.5m²      | 270 sq. ft.                                                                                          |
|             | 4.3m x 3m  4.1m x 2.7m  3.5m x 2.1m  5.1m x 4m  1m x 2.4m  2m x 2.3m  0.9m x 1.7m  1.9m <sup>2</sup> |

## FLOOR PLANS & CGIs

Floor plans are intended to give a general indication of the proposed floor layout and refer to approximate measurements only and are subject to changes. Photos, computer generated images (CGIs) and drawings contained in this website are indicative only. Local maps and illustrations of the site are not to scale, landscaping, gradients and street furniture may differ to what is shown and should not be relied upon as depicting the final as built development or apartment. All sales remain subject to contract.