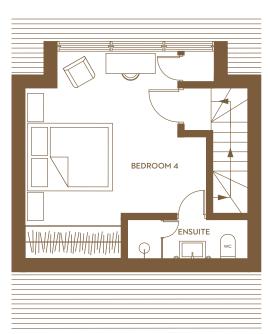

## DIXON GARDENS N8

Nº 16 4 Bedroom House Internal Area (NIA) 117m² / 1263 sq. ft.

| 9.5m x 5.1m | 31'1" x 16'6"                                                                                        |
|-------------|------------------------------------------------------------------------------------------------------|
| 4.3m x 3m   | 14' x 9'3"                                                                                           |
| 4.1m x 2.7m | 13'3" x 8'8"                                                                                         |
| 3.5m x 2.1m | 11'5" x 7'                                                                                           |
| 5.1m x 4m   | 16'6" x 13'2"                                                                                        |
| lm x 2.4m   | 3'3" × 7'9"                                                                                          |
| 2m x 2.3m   | 6'7" x 7'4"                                                                                          |
| 0.9m x 1.7m | 2'8" x 5'4"                                                                                          |
| 1.9m²       | 20.4 sq. ft.                                                                                         |
| 25.5m²      | 270 sq. ft.                                                                                          |
|             | 4.3m x 3m  4.1m x 2.7m  3.5m x 2.1m  5.1m x 4m  1m x 2.4m  2m x 2.3m  0.9m x 1.7m  1.9m <sup>2</sup> |

## FLOOR PLANS & CGIs

Floor plans are intended to give a general indication of the proposed floor layout and refer to approximate measurements only and are subject to changes. Photos, computer generated images (CGIs) and drawings contained in this website are indicative only. Local maps and illustrations of the site are not to scale, landscaping, gradients and street furniture may differ to what is shown and should not be relied upon as depicting the final as built development or apartment. All sales remain subject to contract.